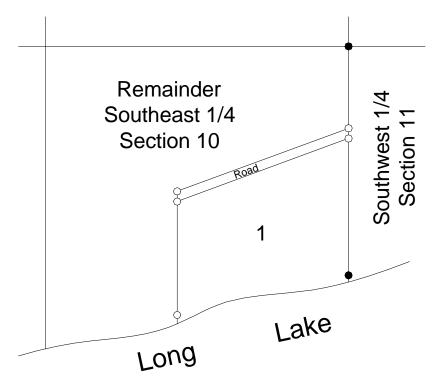

## SCHEDULE II / ITEM 3 SURVEY LAW

February 2000 (1990 Regulations) (Closed Book)

This examination consists of 5 questions on 2 pages

Time: 3 hours Marks

| -  |                                                                                                                                                                                                                                                                                                                                                                                                                                                                                                                                                                                                                                                                                                                                                                                                                                                                                                                                                                                                                                                                                                                                                                                                                                                                                                                                                                                                                                                                                                                                                                                                                                                                                                                                                                                                                                                                                                                                                                                                                                                                                                                                |     |
|----|--------------------------------------------------------------------------------------------------------------------------------------------------------------------------------------------------------------------------------------------------------------------------------------------------------------------------------------------------------------------------------------------------------------------------------------------------------------------------------------------------------------------------------------------------------------------------------------------------------------------------------------------------------------------------------------------------------------------------------------------------------------------------------------------------------------------------------------------------------------------------------------------------------------------------------------------------------------------------------------------------------------------------------------------------------------------------------------------------------------------------------------------------------------------------------------------------------------------------------------------------------------------------------------------------------------------------------------------------------------------------------------------------------------------------------------------------------------------------------------------------------------------------------------------------------------------------------------------------------------------------------------------------------------------------------------------------------------------------------------------------------------------------------------------------------------------------------------------------------------------------------------------------------------------------------------------------------------------------------------------------------------------------------------------------------------------------------------------------------------------------------|-----|
| 1. | Land surveyors are often called as witnesses in survey or boundary related legal proceedings.                                                                                                                                                                                                                                                                                                                                                                                                                                                                                                                                                                                                                                                                                                                                                                                                                                                                                                                                                                                                                                                                                                                                                                                                                                                                                                                                                                                                                                                                                                                                                                                                                                                                                                                                                                                                                                                                                                                                                                                                                                  |     |
|    | In some cases, the land surveyor will give individual (or lay) testimony and, in others, will                                                                                                                                                                                                                                                                                                                                                                                                                                                                                                                                                                                                                                                                                                                                                                                                                                                                                                                                                                                                                                                                                                                                                                                                                                                                                                                                                                                                                                                                                                                                                                                                                                                                                                                                                                                                                                                                                                                                                                                                                                  |     |
|    | act as an expert witness. What is the difference? Giving examples, describe how the                                                                                                                                                                                                                                                                                                                                                                                                                                                                                                                                                                                                                                                                                                                                                                                                                                                                                                                                                                                                                                                                                                                                                                                                                                                                                                                                                                                                                                                                                                                                                                                                                                                                                                                                                                                                                                                                                                                                                                                                                                            |     |
|    | testimony differs                                                                                                                                                                                                                                                                                                                                                                                                                                                                                                                                                                                                                                                                                                                                                                                                                                                                                                                                                                                                                                                                                                                                                                                                                                                                                                                                                                                                                                                                                                                                                                                                                                                                                                                                                                                                                                                                                                                                                                                                                                                                                                              | 15  |
| 2. | Through a long history of decisions, the courts have established the hierarchy of evidence to                                                                                                                                                                                                                                                                                                                                                                                                                                                                                                                                                                                                                                                                                                                                                                                                                                                                                                                                                                                                                                                                                                                                                                                                                                                                                                                                                                                                                                                                                                                                                                                                                                                                                                                                                                                                                                                                                                                                                                                                                                  |     |
|    | be considered by a land surveyor when re-establishing boundaries.                                                                                                                                                                                                                                                                                                                                                                                                                                                                                                                                                                                                                                                                                                                                                                                                                                                                                                                                                                                                                                                                                                                                                                                                                                                                                                                                                                                                                                                                                                                                                                                                                                                                                                                                                                                                                                                                                                                                                                                                                                                              |     |
|    | In alphabetical order, the categories are:                                                                                                                                                                                                                                                                                                                                                                                                                                                                                                                                                                                                                                                                                                                                                                                                                                                                                                                                                                                                                                                                                                                                                                                                                                                                                                                                                                                                                                                                                                                                                                                                                                                                                                                                                                                                                                                                                                                                                                                                                                                                                     |     |
|    | <ul> <li>Fences or possession which can reasonably be related back to the time of the</li> </ul>                                                                                                                                                                                                                                                                                                                                                                                                                                                                                                                                                                                                                                                                                                                                                                                                                                                                                                                                                                                                                                                                                                                                                                                                                                                                                                                                                                                                                                                                                                                                                                                                                                                                                                                                                                                                                                                                                                                                                                                                                               |     |
|    | original survey;                                                                                                                                                                                                                                                                                                                                                                                                                                                                                                                                                                                                                                                                                                                                                                                                                                                                                                                                                                                                                                                                                                                                                                                                                                                                                                                                                                                                                                                                                                                                                                                                                                                                                                                                                                                                                                                                                                                                                                                                                                                                                                               |     |
|    | Measurements;                                                                                                                                                                                                                                                                                                                                                                                                                                                                                                                                                                                                                                                                                                                                                                                                                                                                                                                                                                                                                                                                                                                                                                                                                                                                                                                                                                                                                                                                                                                                                                                                                                                                                                                                                                                                                                                                                                                                                                                                                                                                                                                  |     |
|    | Natural boundaries;                                                                                                                                                                                                                                                                                                                                                                                                                                                                                                                                                                                                                                                                                                                                                                                                                                                                                                                                                                                                                                                                                                                                                                                                                                                                                                                                                                                                                                                                                                                                                                                                                                                                                                                                                                                                                                                                                                                                                                                                                                                                                                            |     |
|    | Original monuments.                                                                                                                                                                                                                                                                                                                                                                                                                                                                                                                                                                                                                                                                                                                                                                                                                                                                                                                                                                                                                                                                                                                                                                                                                                                                                                                                                                                                                                                                                                                                                                                                                                                                                                                                                                                                                                                                                                                                                                                                                                                                                                            |     |
|    | Place these in the order of hierarchy, give reasons for your choice and give examples of each.                                                                                                                                                                                                                                                                                                                                                                                                                                                                                                                                                                                                                                                                                                                                                                                                                                                                                                                                                                                                                                                                                                                                                                                                                                                                                                                                                                                                                                                                                                                                                                                                                                                                                                                                                                                                                                                                                                                                                                                                                                 | 15  |
| 3. | Discuss the common law doctrines of erosion and accretion. Describe the criteria for each.                                                                                                                                                                                                                                                                                                                                                                                                                                                                                                                                                                                                                                                                                                                                                                                                                                                                                                                                                                                                                                                                                                                                                                                                                                                                                                                                                                                                                                                                                                                                                                                                                                                                                                                                                                                                                                                                                                                                                                                                                                     |     |
|    | Describe the way in which lawful accretion might be apportioned as between owners in                                                                                                                                                                                                                                                                                                                                                                                                                                                                                                                                                                                                                                                                                                                                                                                                                                                                                                                                                                                                                                                                                                                                                                                                                                                                                                                                                                                                                                                                                                                                                                                                                                                                                                                                                                                                                                                                                                                                                                                                                                           |     |
|    | various circumstances.                                                                                                                                                                                                                                                                                                                                                                                                                                                                                                                                                                                                                                                                                                                                                                                                                                                                                                                                                                                                                                                                                                                                                                                                                                                                                                                                                                                                                                                                                                                                                                                                                                                                                                                                                                                                                                                                                                                                                                                                                                                                                                         | 20  |
| 4. | Provide brief definitions for the following terms:                                                                                                                                                                                                                                                                                                                                                                                                                                                                                                                                                                                                                                                                                                                                                                                                                                                                                                                                                                                                                                                                                                                                                                                                                                                                                                                                                                                                                                                                                                                                                                                                                                                                                                                                                                                                                                                                                                                                                                                                                                                                             |     |
|    | Bornage                                                                                                                                                                                                                                                                                                                                                                                                                                                                                                                                                                                                                                                                                                                                                                                                                                                                                                                                                                                                                                                                                                                                                                                                                                                                                                                                                                                                                                                                                                                                                                                                                                                                                                                                                                                                                                                                                                                                                                                                                                                                                                                        |     |
|    | Ordinary high water mark                                                                                                                                                                                                                                                                                                                                                                                                                                                                                                                                                                                                                                                                                                                                                                                                                                                                                                                                                                                                                                                                                                                                                                                                                                                                                                                                                                                                                                                                                                                                                                                                                                                                                                                                                                                                                                                                                                                                                                                                                                                                                                       |     |
|    | Ad medium filum aquae                                                                                                                                                                                                                                                                                                                                                                                                                                                                                                                                                                                                                                                                                                                                                                                                                                                                                                                                                                                                                                                                                                                                                                                                                                                                                                                                                                                                                                                                                                                                                                                                                                                                                                                                                                                                                                                                                                                                                                                                                                                                                                          |     |
|    | • Estoppel                                                                                                                                                                                                                                                                                                                                                                                                                                                                                                                                                                                                                                                                                                                                                                                                                                                                                                                                                                                                                                                                                                                                                                                                                                                                                                                                                                                                                                                                                                                                                                                                                                                                                                                                                                                                                                                                                                                                                                                                                                                                                                                     |     |
|    | • Escheat                                                                                                                                                                                                                                                                                                                                                                                                                                                                                                                                                                                                                                                                                                                                                                                                                                                                                                                                                                                                                                                                                                                                                                                                                                                                                                                                                                                                                                                                                                                                                                                                                                                                                                                                                                                                                                                                                                                                                                                                                                                                                                                      |     |
|    | Right of Reverter                                                                                                                                                                                                                                                                                                                                                                                                                                                                                                                                                                                                                                                                                                                                                                                                                                                                                                                                                                                                                                                                                                                                                                                                                                                                                                                                                                                                                                                                                                                                                                                                                                                                                                                                                                                                                                                                                                                                                                                                                                                                                                              |     |
|    | • Quit claim                                                                                                                                                                                                                                                                                                                                                                                                                                                                                                                                                                                                                                                                                                                                                                                                                                                                                                                                                                                                                                                                                                                                                                                                                                                                                                                                                                                                                                                                                                                                                                                                                                                                                                                                                                                                                                                                                                                                                                                                                                                                                                                   |     |
|    | Meander line                                                                                                                                                                                                                                                                                                                                                                                                                                                                                                                                                                                                                                                                                                                                                                                                                                                                                                                                                                                                                                                                                                                                                                                                                                                                                                                                                                                                                                                                                                                                                                                                                                                                                                                                                                                                                                                                                                                                                                                                                                                                                                                   |     |
|    |                                                                                                                                                                                                                                                                                                                                                                                                                                                                                                                                                                                                                                                                                                                                                                                                                                                                                                                                                                                                                                                                                                                                                                                                                                                                                                                                                                                                                                                                                                                                                                                                                                                                                                                                                                                                                                                                                                                                                                                                                                                                                                                                |     |
|    | Adverse possession                                                                                                                                                                                                                                                                                                                                                                                                                                                                                                                                                                                                                                                                                                                                                                                                                                                                                                                                                                                                                                                                                                                                                                                                                                                                                                                                                                                                                                                                                                                                                                                                                                                                                                                                                                                                                                                                                                                                                                                                                                                                                                             | 25  |
|    | • Littoral  Plan 12245 (as Figure 1) assume the 1020 assume for a fifty South and I/of South and | 25  |
| 5. | Plan 12345 (see Figure 1) represents a 1930 survey of part of the Southeast ¼ of Section 10.                                                                                                                                                                                                                                                                                                                                                                                                                                                                                                                                                                                                                                                                                                                                                                                                                                                                                                                                                                                                                                                                                                                                                                                                                                                                                                                                                                                                                                                                                                                                                                                                                                                                                                                                                                                                                                                                                                                                                                                                                                   |     |
|    | You have been asked to subdivide Lot 1 and you find the posts at the road to be in their                                                                                                                                                                                                                                                                                                                                                                                                                                                                                                                                                                                                                                                                                                                                                                                                                                                                                                                                                                                                                                                                                                                                                                                                                                                                                                                                                                                                                                                                                                                                                                                                                                                                                                                                                                                                                                                                                                                                                                                                                                       |     |
|    | original positions, but not on the section line (see Figure 2). Your survey is in substantial                                                                                                                                                                                                                                                                                                                                                                                                                                                                                                                                                                                                                                                                                                                                                                                                                                                                                                                                                                                                                                                                                                                                                                                                                                                                                                                                                                                                                                                                                                                                                                                                                                                                                                                                                                                                                                                                                                                                                                                                                                  |     |
|    | agreement with Plan 12345 except for the posts at the road on the east boundary. You                                                                                                                                                                                                                                                                                                                                                                                                                                                                                                                                                                                                                                                                                                                                                                                                                                                                                                                                                                                                                                                                                                                                                                                                                                                                                                                                                                                                                                                                                                                                                                                                                                                                                                                                                                                                                                                                                                                                                                                                                                           |     |
|    | examine the surveyor's field notes for the survey represented by Plan 12345 and they                                                                                                                                                                                                                                                                                                                                                                                                                                                                                                                                                                                                                                                                                                                                                                                                                                                                                                                                                                                                                                                                                                                                                                                                                                                                                                                                                                                                                                                                                                                                                                                                                                                                                                                                                                                                                                                                                                                                                                                                                                           |     |
|    | indicate that the posts were set on the Section line. Lot 1, Plan 12345, the Remainder of the                                                                                                                                                                                                                                                                                                                                                                                                                                                                                                                                                                                                                                                                                                                                                                                                                                                                                                                                                                                                                                                                                                                                                                                                                                                                                                                                                                                                                                                                                                                                                                                                                                                                                                                                                                                                                                                                                                                                                                                                                                  |     |
|    | Southeast ¼ of Section 10 and the Southwest ¼ of Section 11 are owned by different parties.                                                                                                                                                                                                                                                                                                                                                                                                                                                                                                                                                                                                                                                                                                                                                                                                                                                                                                                                                                                                                                                                                                                                                                                                                                                                                                                                                                                                                                                                                                                                                                                                                                                                                                                                                                                                                                                                                                                                                                                                                                    |     |
|    | Where would you place the easterly boundary of Lot 1? Is there a gore? If so, who is the                                                                                                                                                                                                                                                                                                                                                                                                                                                                                                                                                                                                                                                                                                                                                                                                                                                                                                                                                                                                                                                                                                                                                                                                                                                                                                                                                                                                                                                                                                                                                                                                                                                                                                                                                                                                                                                                                                                                                                                                                                       | 2.5 |
|    | owner of the gore? Give reasons for your answers                                                                                                                                                                                                                                                                                                                                                                                                                                                                                                                                                                                                                                                                                                                                                                                                                                                                                                                                                                                                                                                                                                                                                                                                                                                                                                                                                                                                                                                                                                                                                                                                                                                                                                                                                                                                                                                                                                                                                                                                                                                                               | 25  |

Figure 1 (Plan 12345) Post Flaced Post Placed

Figure 2 (Your survey) Post found