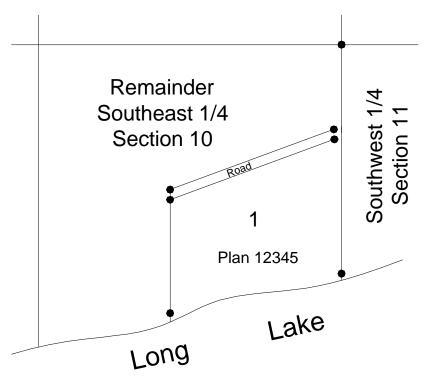

## SCHEDULE II / ITEM 3 SURVEY LAW

February 2000 (1990 Regulations) (Closed Book)

This examination consists of 5 questions on 2 pages

Time: 3 hours Marks

| -  |                                                                                                                                                                                                                                                                                                                                                                                                                                                                                                                                                                                                                                                                                                                                                                                                                                                                                                                                                                                                                                                                                                                                                                                                                                                                                                                                                                                                                                                                                                                                                                                                                                                                                                                                                                                                                                                                                                                                                                                                                                                                                                                                |     |
|----|--------------------------------------------------------------------------------------------------------------------------------------------------------------------------------------------------------------------------------------------------------------------------------------------------------------------------------------------------------------------------------------------------------------------------------------------------------------------------------------------------------------------------------------------------------------------------------------------------------------------------------------------------------------------------------------------------------------------------------------------------------------------------------------------------------------------------------------------------------------------------------------------------------------------------------------------------------------------------------------------------------------------------------------------------------------------------------------------------------------------------------------------------------------------------------------------------------------------------------------------------------------------------------------------------------------------------------------------------------------------------------------------------------------------------------------------------------------------------------------------------------------------------------------------------------------------------------------------------------------------------------------------------------------------------------------------------------------------------------------------------------------------------------------------------------------------------------------------------------------------------------------------------------------------------------------------------------------------------------------------------------------------------------------------------------------------------------------------------------------------------------|-----|
| 1. | Land surveyors are often called as witnesses in survey or boundary related legal proceedings.                                                                                                                                                                                                                                                                                                                                                                                                                                                                                                                                                                                                                                                                                                                                                                                                                                                                                                                                                                                                                                                                                                                                                                                                                                                                                                                                                                                                                                                                                                                                                                                                                                                                                                                                                                                                                                                                                                                                                                                                                                  |     |
|    | In some cases, the land surveyor will give individual (or lay) testimony and, in others, will                                                                                                                                                                                                                                                                                                                                                                                                                                                                                                                                                                                                                                                                                                                                                                                                                                                                                                                                                                                                                                                                                                                                                                                                                                                                                                                                                                                                                                                                                                                                                                                                                                                                                                                                                                                                                                                                                                                                                                                                                                  |     |
|    | act as an expert witness. What is the difference? Giving examples, describe how the                                                                                                                                                                                                                                                                                                                                                                                                                                                                                                                                                                                                                                                                                                                                                                                                                                                                                                                                                                                                                                                                                                                                                                                                                                                                                                                                                                                                                                                                                                                                                                                                                                                                                                                                                                                                                                                                                                                                                                                                                                            |     |
|    | testimony differs                                                                                                                                                                                                                                                                                                                                                                                                                                                                                                                                                                                                                                                                                                                                                                                                                                                                                                                                                                                                                                                                                                                                                                                                                                                                                                                                                                                                                                                                                                                                                                                                                                                                                                                                                                                                                                                                                                                                                                                                                                                                                                              | 15  |
| 2. | Through a long history of decisions, the courts have established the hierarchy of evidence to                                                                                                                                                                                                                                                                                                                                                                                                                                                                                                                                                                                                                                                                                                                                                                                                                                                                                                                                                                                                                                                                                                                                                                                                                                                                                                                                                                                                                                                                                                                                                                                                                                                                                                                                                                                                                                                                                                                                                                                                                                  |     |
|    | be considered by a land surveyor when re-establishing boundaries.                                                                                                                                                                                                                                                                                                                                                                                                                                                                                                                                                                                                                                                                                                                                                                                                                                                                                                                                                                                                                                                                                                                                                                                                                                                                                                                                                                                                                                                                                                                                                                                                                                                                                                                                                                                                                                                                                                                                                                                                                                                              |     |
|    | In alphabetical order, the categories are:                                                                                                                                                                                                                                                                                                                                                                                                                                                                                                                                                                                                                                                                                                                                                                                                                                                                                                                                                                                                                                                                                                                                                                                                                                                                                                                                                                                                                                                                                                                                                                                                                                                                                                                                                                                                                                                                                                                                                                                                                                                                                     |     |
|    | <ul> <li>Fences or possession which can reasonably be related back to the time of the</li> </ul>                                                                                                                                                                                                                                                                                                                                                                                                                                                                                                                                                                                                                                                                                                                                                                                                                                                                                                                                                                                                                                                                                                                                                                                                                                                                                                                                                                                                                                                                                                                                                                                                                                                                                                                                                                                                                                                                                                                                                                                                                               |     |
|    | original survey;                                                                                                                                                                                                                                                                                                                                                                                                                                                                                                                                                                                                                                                                                                                                                                                                                                                                                                                                                                                                                                                                                                                                                                                                                                                                                                                                                                                                                                                                                                                                                                                                                                                                                                                                                                                                                                                                                                                                                                                                                                                                                                               |     |
|    | Measurements;                                                                                                                                                                                                                                                                                                                                                                                                                                                                                                                                                                                                                                                                                                                                                                                                                                                                                                                                                                                                                                                                                                                                                                                                                                                                                                                                                                                                                                                                                                                                                                                                                                                                                                                                                                                                                                                                                                                                                                                                                                                                                                                  |     |
|    | Natural boundaries;                                                                                                                                                                                                                                                                                                                                                                                                                                                                                                                                                                                                                                                                                                                                                                                                                                                                                                                                                                                                                                                                                                                                                                                                                                                                                                                                                                                                                                                                                                                                                                                                                                                                                                                                                                                                                                                                                                                                                                                                                                                                                                            |     |
|    | Original monuments.                                                                                                                                                                                                                                                                                                                                                                                                                                                                                                                                                                                                                                                                                                                                                                                                                                                                                                                                                                                                                                                                                                                                                                                                                                                                                                                                                                                                                                                                                                                                                                                                                                                                                                                                                                                                                                                                                                                                                                                                                                                                                                            |     |
|    | Place these in the order of hierarchy, give reasons for your choice and give examples of each.                                                                                                                                                                                                                                                                                                                                                                                                                                                                                                                                                                                                                                                                                                                                                                                                                                                                                                                                                                                                                                                                                                                                                                                                                                                                                                                                                                                                                                                                                                                                                                                                                                                                                                                                                                                                                                                                                                                                                                                                                                 | 15  |
| 3. | Discuss the common law doctrines of erosion and accretion. Describe the criteria for each.                                                                                                                                                                                                                                                                                                                                                                                                                                                                                                                                                                                                                                                                                                                                                                                                                                                                                                                                                                                                                                                                                                                                                                                                                                                                                                                                                                                                                                                                                                                                                                                                                                                                                                                                                                                                                                                                                                                                                                                                                                     |     |
|    | Describe the way in which lawful accretion might be apportioned as between owners in                                                                                                                                                                                                                                                                                                                                                                                                                                                                                                                                                                                                                                                                                                                                                                                                                                                                                                                                                                                                                                                                                                                                                                                                                                                                                                                                                                                                                                                                                                                                                                                                                                                                                                                                                                                                                                                                                                                                                                                                                                           |     |
|    | various circumstances.                                                                                                                                                                                                                                                                                                                                                                                                                                                                                                                                                                                                                                                                                                                                                                                                                                                                                                                                                                                                                                                                                                                                                                                                                                                                                                                                                                                                                                                                                                                                                                                                                                                                                                                                                                                                                                                                                                                                                                                                                                                                                                         | 20  |
| 4. | Provide brief definitions for the following terms:                                                                                                                                                                                                                                                                                                                                                                                                                                                                                                                                                                                                                                                                                                                                                                                                                                                                                                                                                                                                                                                                                                                                                                                                                                                                                                                                                                                                                                                                                                                                                                                                                                                                                                                                                                                                                                                                                                                                                                                                                                                                             |     |
|    | Bornage                                                                                                                                                                                                                                                                                                                                                                                                                                                                                                                                                                                                                                                                                                                                                                                                                                                                                                                                                                                                                                                                                                                                                                                                                                                                                                                                                                                                                                                                                                                                                                                                                                                                                                                                                                                                                                                                                                                                                                                                                                                                                                                        |     |
|    | Ordinary high water mark                                                                                                                                                                                                                                                                                                                                                                                                                                                                                                                                                                                                                                                                                                                                                                                                                                                                                                                                                                                                                                                                                                                                                                                                                                                                                                                                                                                                                                                                                                                                                                                                                                                                                                                                                                                                                                                                                                                                                                                                                                                                                                       |     |
|    | Ad medium filum aquae                                                                                                                                                                                                                                                                                                                                                                                                                                                                                                                                                                                                                                                                                                                                                                                                                                                                                                                                                                                                                                                                                                                                                                                                                                                                                                                                                                                                                                                                                                                                                                                                                                                                                                                                                                                                                                                                                                                                                                                                                                                                                                          |     |
|    | • Estoppel                                                                                                                                                                                                                                                                                                                                                                                                                                                                                                                                                                                                                                                                                                                                                                                                                                                                                                                                                                                                                                                                                                                                                                                                                                                                                                                                                                                                                                                                                                                                                                                                                                                                                                                                                                                                                                                                                                                                                                                                                                                                                                                     |     |
|    | • Escheat                                                                                                                                                                                                                                                                                                                                                                                                                                                                                                                                                                                                                                                                                                                                                                                                                                                                                                                                                                                                                                                                                                                                                                                                                                                                                                                                                                                                                                                                                                                                                                                                                                                                                                                                                                                                                                                                                                                                                                                                                                                                                                                      |     |
|    | Right of Reverter                                                                                                                                                                                                                                                                                                                                                                                                                                                                                                                                                                                                                                                                                                                                                                                                                                                                                                                                                                                                                                                                                                                                                                                                                                                                                                                                                                                                                                                                                                                                                                                                                                                                                                                                                                                                                                                                                                                                                                                                                                                                                                              |     |
|    | • Quit claim                                                                                                                                                                                                                                                                                                                                                                                                                                                                                                                                                                                                                                                                                                                                                                                                                                                                                                                                                                                                                                                                                                                                                                                                                                                                                                                                                                                                                                                                                                                                                                                                                                                                                                                                                                                                                                                                                                                                                                                                                                                                                                                   |     |
|    | Meander line                                                                                                                                                                                                                                                                                                                                                                                                                                                                                                                                                                                                                                                                                                                                                                                                                                                                                                                                                                                                                                                                                                                                                                                                                                                                                                                                                                                                                                                                                                                                                                                                                                                                                                                                                                                                                                                                                                                                                                                                                                                                                                                   |     |
|    |                                                                                                                                                                                                                                                                                                                                                                                                                                                                                                                                                                                                                                                                                                                                                                                                                                                                                                                                                                                                                                                                                                                                                                                                                                                                                                                                                                                                                                                                                                                                                                                                                                                                                                                                                                                                                                                                                                                                                                                                                                                                                                                                |     |
|    | Adverse possession                                                                                                                                                                                                                                                                                                                                                                                                                                                                                                                                                                                                                                                                                                                                                                                                                                                                                                                                                                                                                                                                                                                                                                                                                                                                                                                                                                                                                                                                                                                                                                                                                                                                                                                                                                                                                                                                                                                                                                                                                                                                                                             | 25  |
|    | • Littoral  Plan 12245 (as Figure 1) assume the 1020 assume for a fifty South and I/of South and | 25  |
| 5. | Plan 12345 (see Figure 1) represents a 1930 survey of part of the Southeast ¼ of Section 10.                                                                                                                                                                                                                                                                                                                                                                                                                                                                                                                                                                                                                                                                                                                                                                                                                                                                                                                                                                                                                                                                                                                                                                                                                                                                                                                                                                                                                                                                                                                                                                                                                                                                                                                                                                                                                                                                                                                                                                                                                                   |     |
|    | You have been asked to subdivide Lot 1 and you find the posts at the road to be in their                                                                                                                                                                                                                                                                                                                                                                                                                                                                                                                                                                                                                                                                                                                                                                                                                                                                                                                                                                                                                                                                                                                                                                                                                                                                                                                                                                                                                                                                                                                                                                                                                                                                                                                                                                                                                                                                                                                                                                                                                                       |     |
|    | original positions, but not on the section line (see Figure 2). Your survey is in substantial                                                                                                                                                                                                                                                                                                                                                                                                                                                                                                                                                                                                                                                                                                                                                                                                                                                                                                                                                                                                                                                                                                                                                                                                                                                                                                                                                                                                                                                                                                                                                                                                                                                                                                                                                                                                                                                                                                                                                                                                                                  |     |
|    | agreement with Plan 12345 except for the posts at the road on the east boundary. You                                                                                                                                                                                                                                                                                                                                                                                                                                                                                                                                                                                                                                                                                                                                                                                                                                                                                                                                                                                                                                                                                                                                                                                                                                                                                                                                                                                                                                                                                                                                                                                                                                                                                                                                                                                                                                                                                                                                                                                                                                           |     |
|    | examine the surveyor's field notes for the survey represented by Plan 12345 and they                                                                                                                                                                                                                                                                                                                                                                                                                                                                                                                                                                                                                                                                                                                                                                                                                                                                                                                                                                                                                                                                                                                                                                                                                                                                                                                                                                                                                                                                                                                                                                                                                                                                                                                                                                                                                                                                                                                                                                                                                                           |     |
|    | indicate that the posts were set on the Section line. Lot 1, Plan 12345, the Remainder of the                                                                                                                                                                                                                                                                                                                                                                                                                                                                                                                                                                                                                                                                                                                                                                                                                                                                                                                                                                                                                                                                                                                                                                                                                                                                                                                                                                                                                                                                                                                                                                                                                                                                                                                                                                                                                                                                                                                                                                                                                                  |     |
|    | Southeast ¼ of Section 10 and the Southwest ¼ of Section 11 are owned by different parties.                                                                                                                                                                                                                                                                                                                                                                                                                                                                                                                                                                                                                                                                                                                                                                                                                                                                                                                                                                                                                                                                                                                                                                                                                                                                                                                                                                                                                                                                                                                                                                                                                                                                                                                                                                                                                                                                                                                                                                                                                                    |     |
|    | Where would you place the easterly boundary of Lot 1? Is there a gore? If so, who is the                                                                                                                                                                                                                                                                                                                                                                                                                                                                                                                                                                                                                                                                                                                                                                                                                                                                                                                                                                                                                                                                                                                                                                                                                                                                                                                                                                                                                                                                                                                                                                                                                                                                                                                                                                                                                                                                                                                                                                                                                                       | 2.5 |
|    | owner of the gore? Give reasons for your answers                                                                                                                                                                                                                                                                                                                                                                                                                                                                                                                                                                                                                                                                                                                                                                                                                                                                                                                                                                                                                                                                                                                                                                                                                                                                                                                                                                                                                                                                                                                                                                                                                                                                                                                                                                                                                                                                                                                                                                                                                                                                               | 25  |

Figure 1 (Plan 12345) Post Flaced Post Placed

Figure 2 (Your survey) Post found